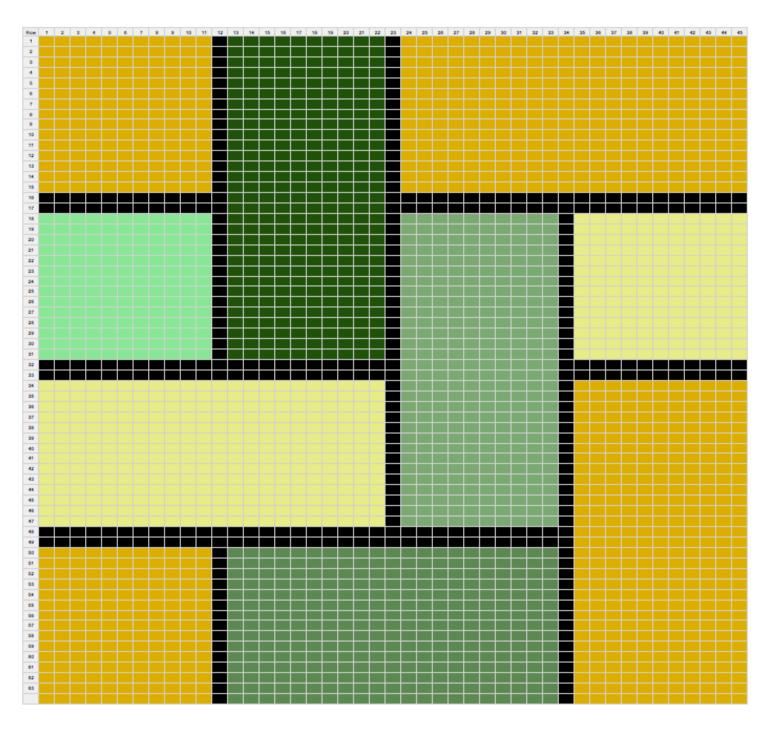

### Front Side of the Placemat

Cast on 45 stitches. Follow the diagram on the next page.

• All Odd Rows: All Knit.

• All Even Rows: All Purl.

## Front Side - All Rows