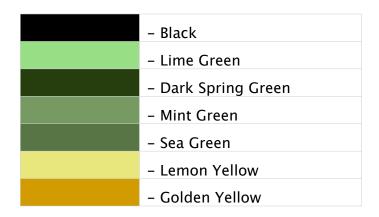

### Yarn Colors to Knit the Modern Art Placemat

To knit the placemat we used needles #3 and cotton yarn of the following colors:

I used only yarn that I had. I would not advise people to buy a lot of different yarn colors. I like to use yarn that I already have, especially when I have just a couple of yards of it...