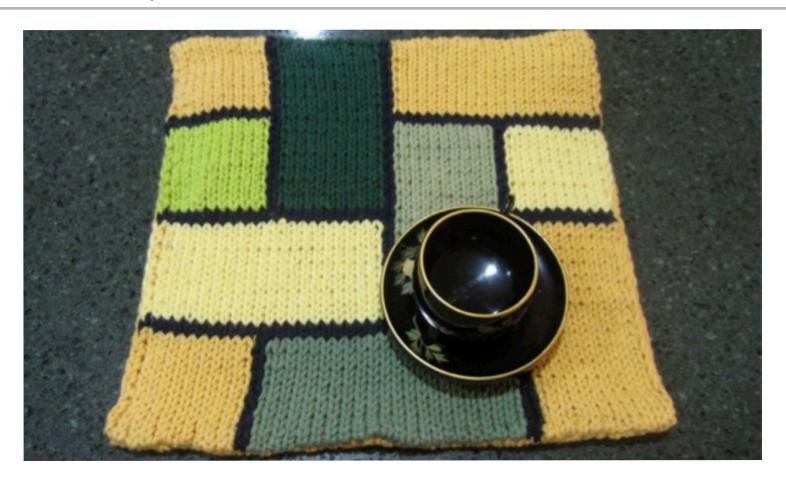

# Modern Art Placemat

**COPYWRIGHT MELENAR, LLC 2011** 

ALL RIGHTS RESERVED

This **Modern Art Placemat** is one of knitvana Art Knittings Designs. The size of this placemat is  $(10'' \times 10'')$ 

### Front Side of the Placemat

Cast on 45 stitches. Follow the diagram on the next page.

• All Odd Rows: All Knit.

• All Even Rows: All Purl.